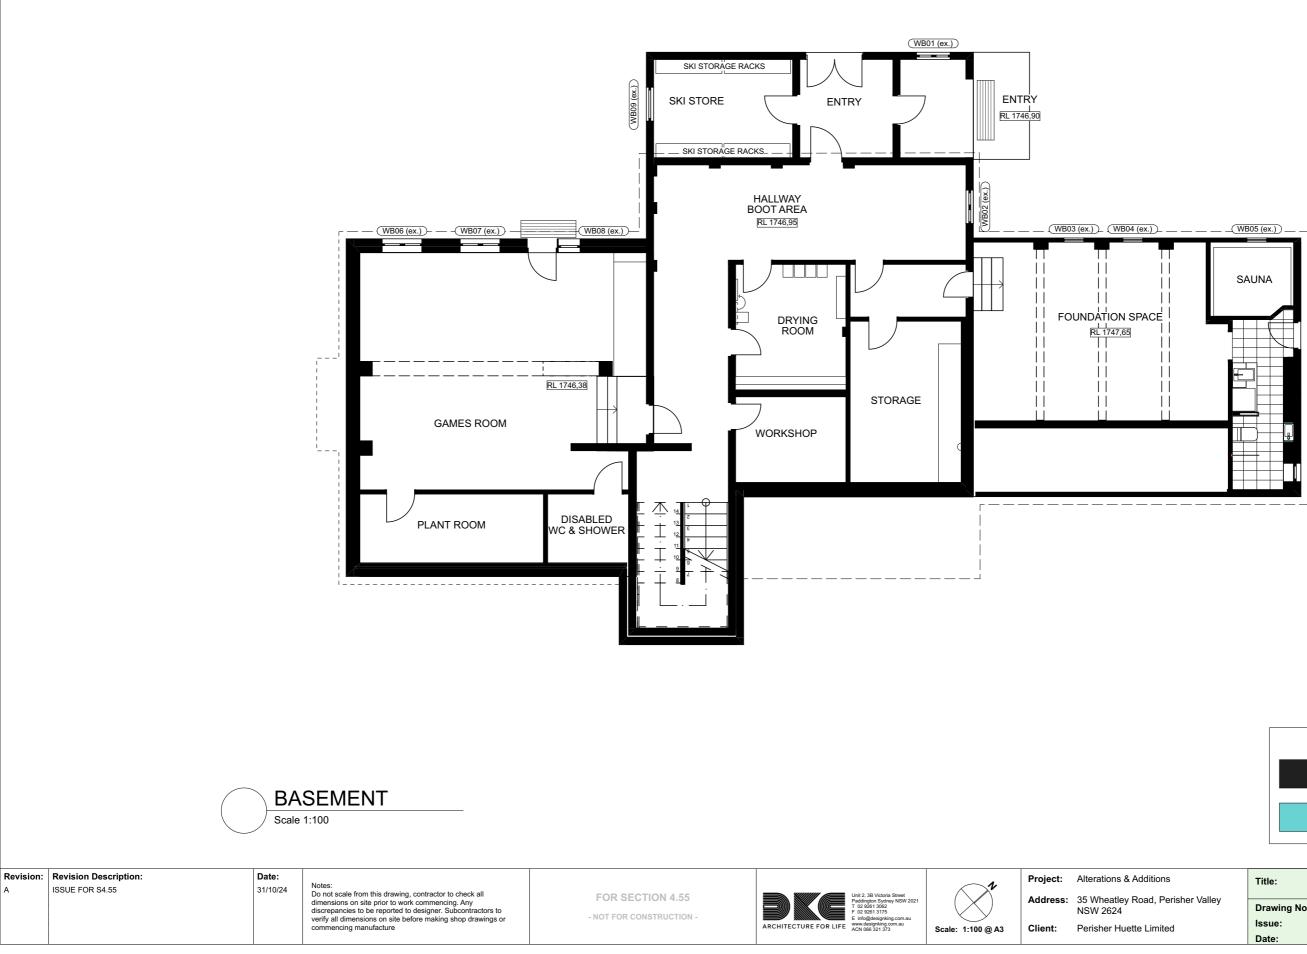

|        | KEY:                                               |  |
|--------|----------------------------------------------------|--|
|        | EXISTING (NOT IN SCOPE)                            |  |
|        | ADDITIONAL REMEDIAL WORKS<br>PROPOSED IN THIS MOD. |  |
|        |                                                    |  |
| Title: | BASEMENT PLAN                                      |  |

| 015             | l itle:     | BASEMENT PLAN |
|-----------------|-------------|---------------|
| Perisher Valley | Drawing No: | DA1-01        |
| ited            | Issue:      | Α             |
|                 | Date:       | 31/10/24      |