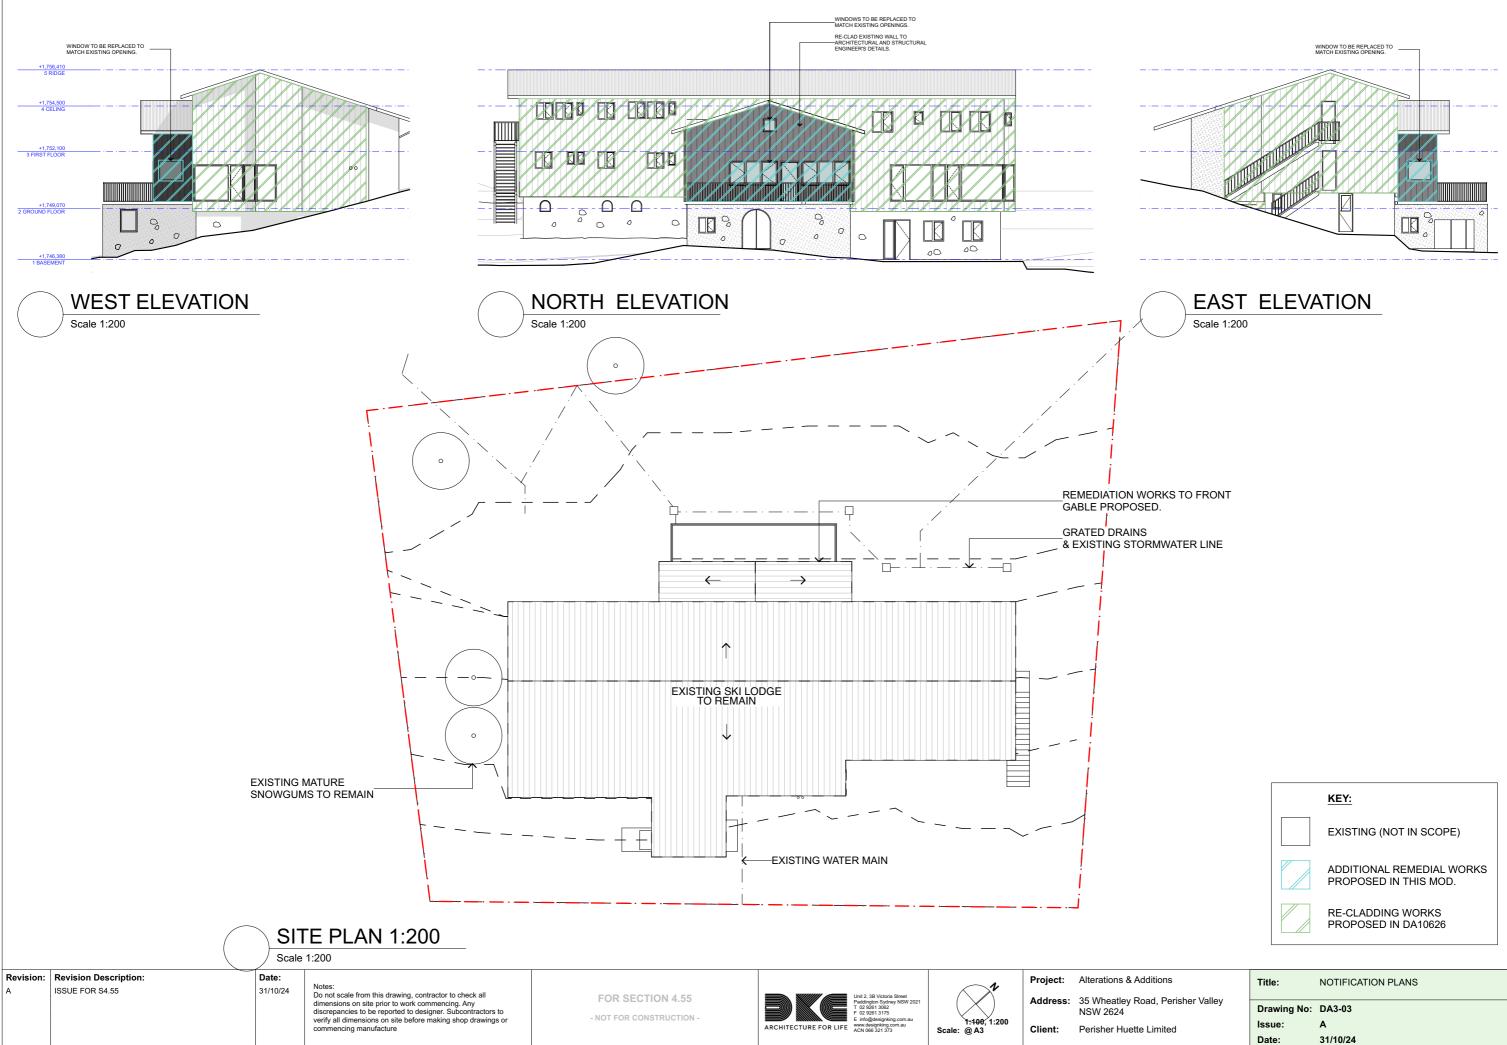

| <u>KEY:</u>                                     |  |
|-------------------------------------------------|--|
| EXISTING (NOT IN SCOPE)                         |  |
| ADDITIONAL REMEDIAL WORKS PROPOSED IN THIS MOD. |  |
| RE-CLADDING WORKS<br>PROPOSED IN DA10626        |  |

| ons             | Title:      | NOTIFICATION PLANS |
|-----------------|-------------|--------------------|
| Perisher Valley |             |                    |
| rensher valley  | Drawing No: | DA3-03             |
| nited           | Issue:      | A                  |
|                 | Date:       | 31/10/24           |
|                 |             |                    |