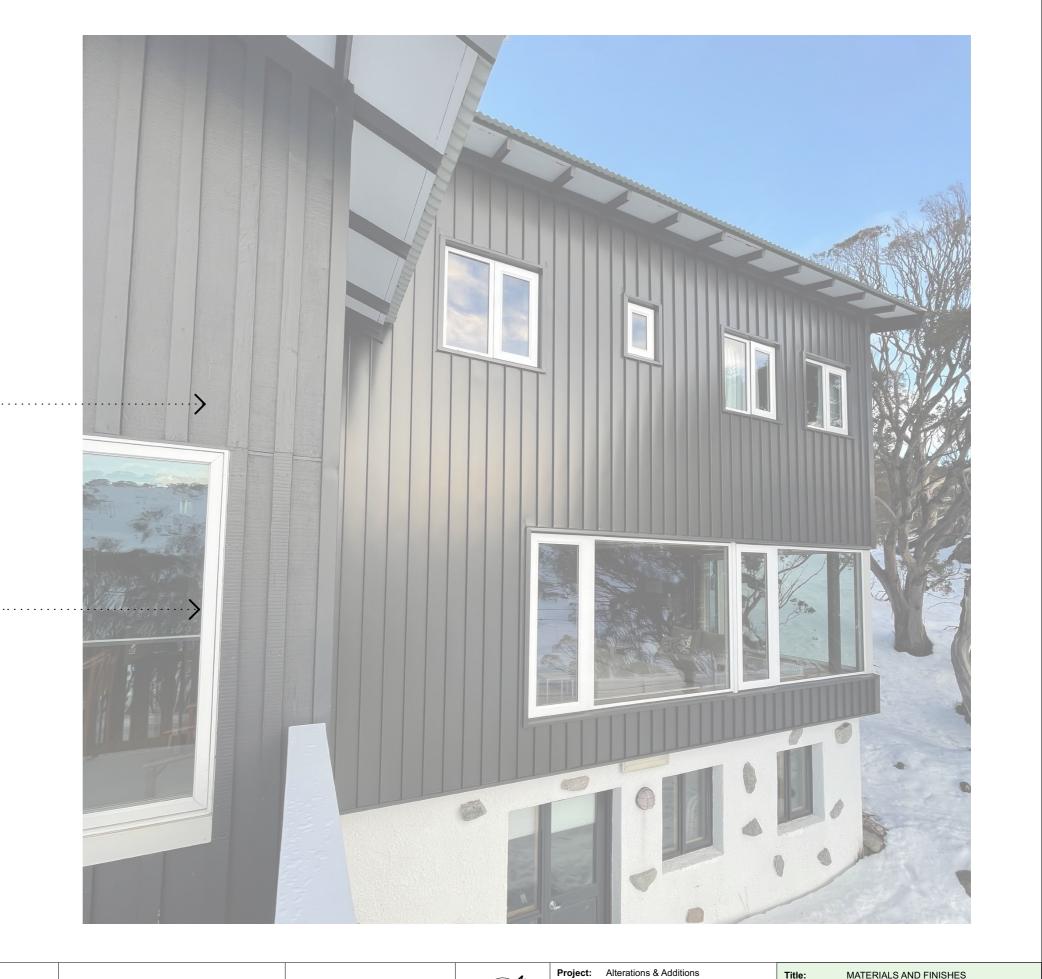

### RECLAD TO MATCH EXISTING

LYSAGHT ENSEAM IN COLORBOND MONUMENT.

| / | $\frown$ |
|---|----------|
| ( | 2        |
|   | 2        |

1

# **REPLACE EXISTING ALUMINIUM-FRAMED WINDOWS**

WITH VIEWCO THERMALLY BROKEN ALUMINIUM-FRAMED WINDOWS. PEARL WHITE FRAME

Revision:Revision Description:AISSUE FOR \$4.55

Notes: Do not scale from this drawing, contractor to check all dimensions on site prior to work commencing. Any discrepancies to be reported to designer. Subcontractors to verify all dimensions on site before making shop drawings or commencing manufacture

FOR SECTION 4.55

Scale: @ A3

 Project:
 Alterations & Additions

 Address:
 35 Wheatley Road, Per NSW 2624

 Client:
 Perisher Huette Limite

| Perisher Valley | The.        |          |
|-----------------|-------------|----------|
|                 | Drawing No: | DA3-02   |
| ted             | Issue:      | A        |
|                 | Date:       | 31/10/24 |
|                 |             |          |