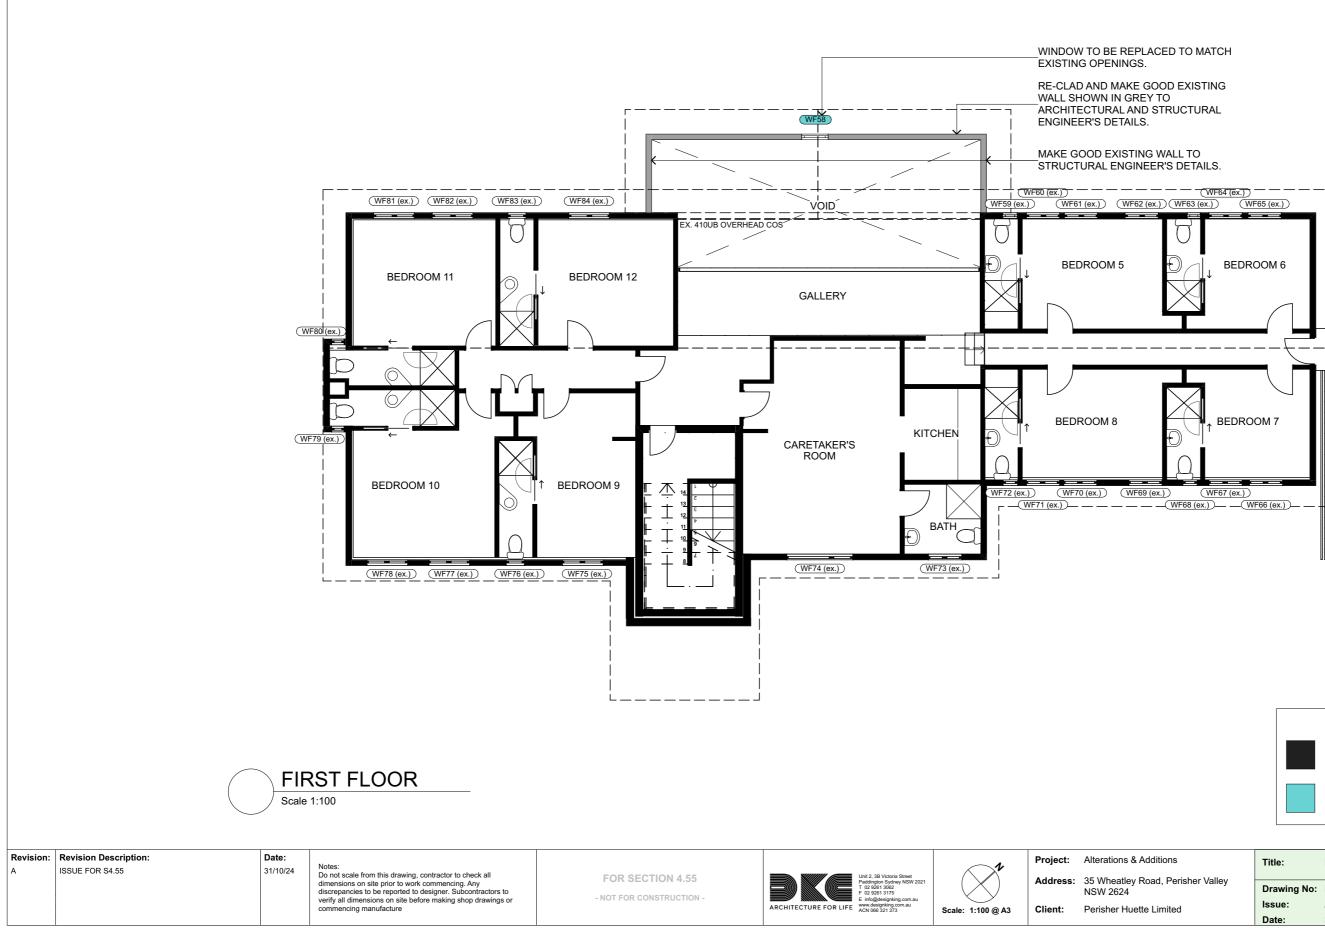

( **BEDROOM 6** 16 BEDROOM 7 13 12 -8 (WF67 (ex.)) 6

Issue:

Date:

Α

31/10/24

|   |             | KEY:                                               |  |
|---|-------------|----------------------------------------------------|--|
|   |             | EXISTING (NOT IN SCOPE)                            |  |
|   |             | ADDITIONAL REMEDIAL WORKS<br>PROPOSED IN THIS MOD. |  |
|   |             |                                                    |  |
|   | Title:      | FIRST FLOOR PLAN                                   |  |
| У | Drawing No: | DA1-03                                             |  |