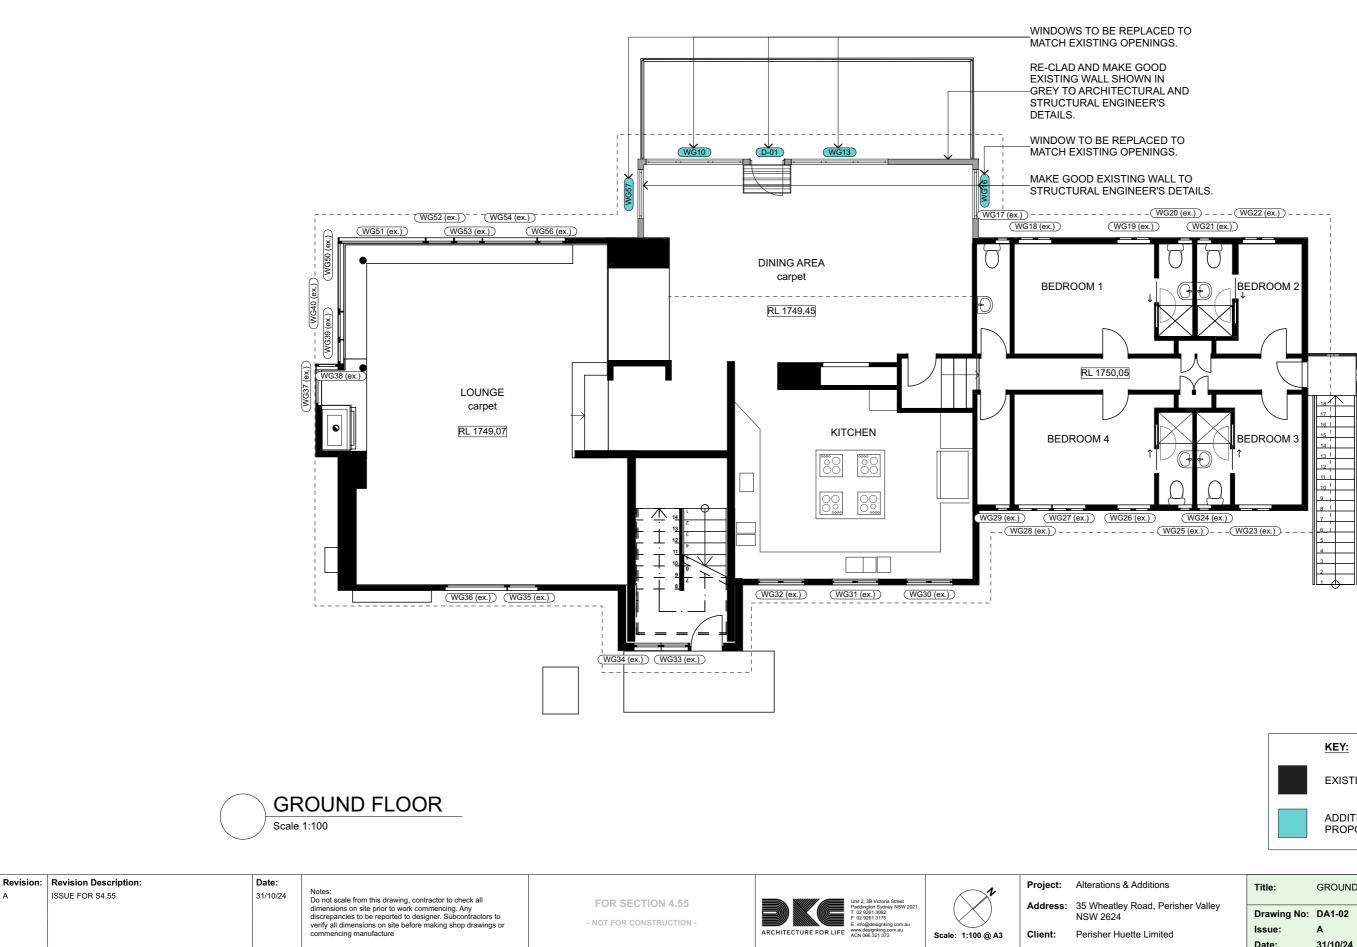

| KEY:                                               |
|----------------------------------------------------|
| EXISTING (NOT IN SCOPE)                            |
| ADDITIONAL REMEDIAL WORKS<br>PROPOSED IN THIS MOD. |
|                                                    |

| ons              | Title:      | GROUND FLOOR PLAN |
|------------------|-------------|-------------------|
| Perisher Valley  |             |                   |
| r ensiter valley | Drawing No: | DA1-02            |
| nited            | Issue:      | Α                 |
| intou            | Date:       | 31/10/24          |
|                  |             |                   |