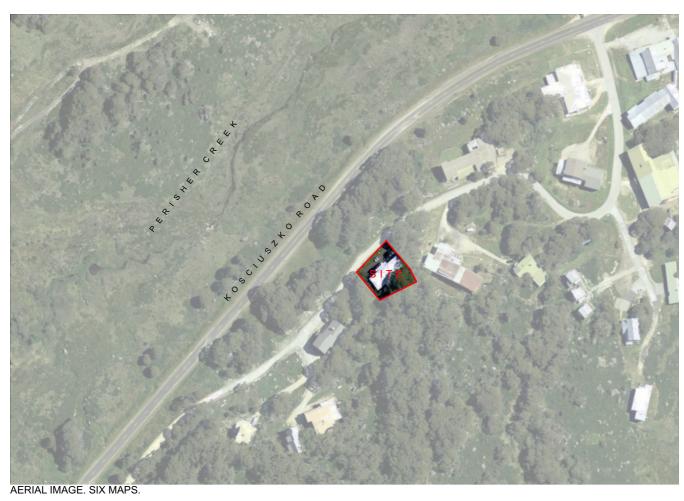

| ns              | Title:      | LOCALITY PLAN |
|-----------------|-------------|---------------|
| Perisher Valley | Drawing No: | DA0-02        |
| ited            | Issue:      | Α             |
|                 | Date:       | 31/10/24      |
|                 |             |               |