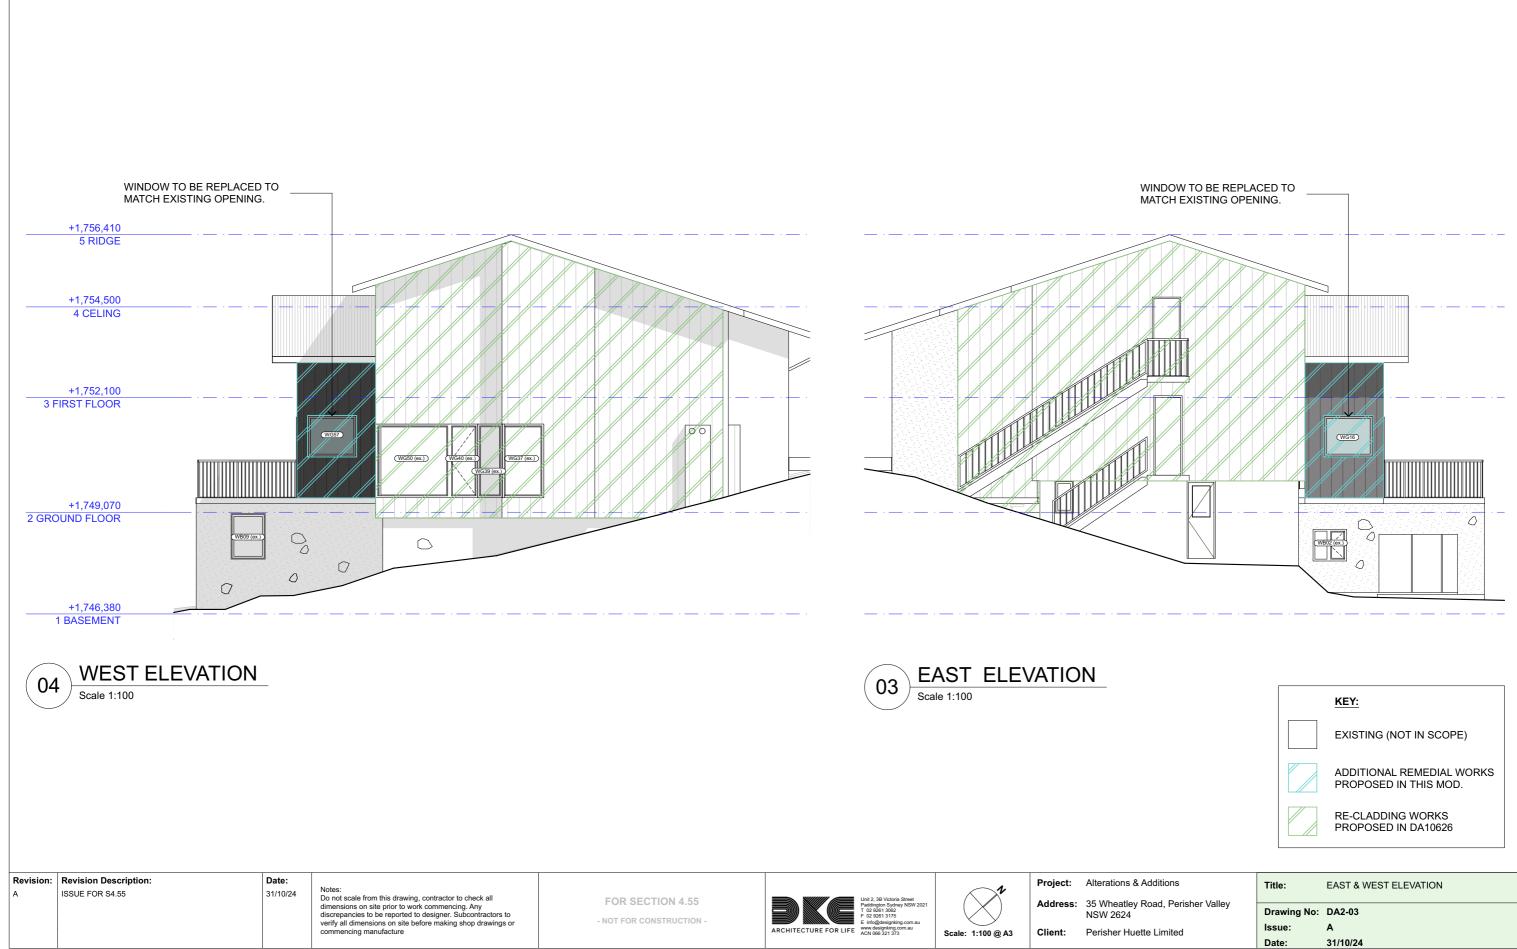

| <u>КЕҮ:</u>                                        |
|----------------------------------------------------|
| EXISTING (NOT IN SCOPE)                            |
| ADDITIONAL REMEDIAL WORKS<br>PROPOSED IN THIS MOD. |
| RE-CLADDING WORKS<br>PROPOSED IN DA10626           |

| 3              | Title:      | EAST & WEST ELEVATION |
|----------------|-------------|-----------------------|
| erisher Valley | Drawing No: | DA2-03                |
| d              | Issue:      | Α                     |
|                | Date:       | 31/10/24              |