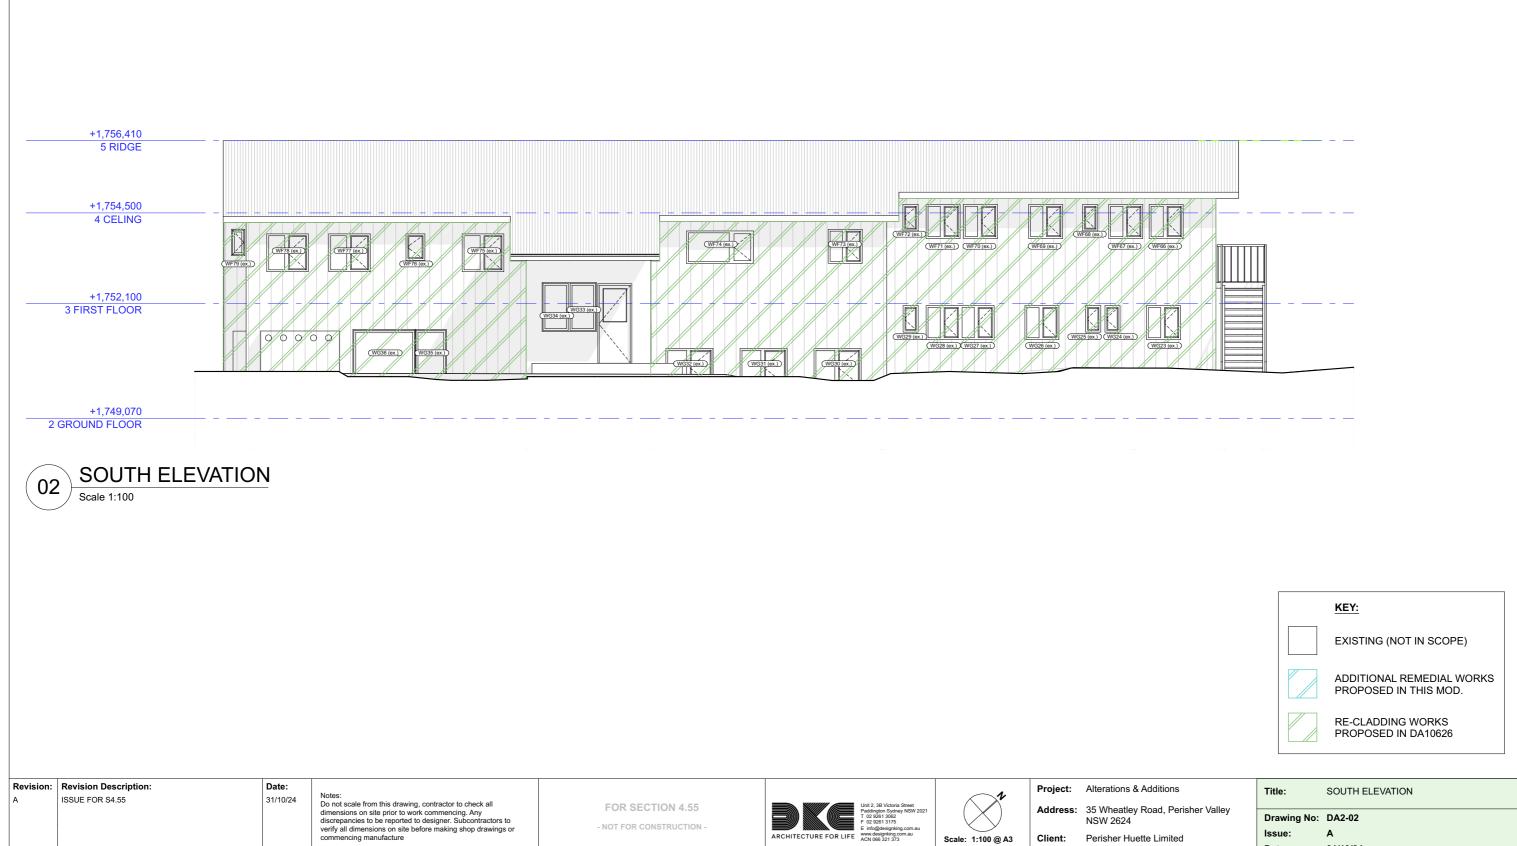

| <u>КЕҮ:</u>                                        |
|----------------------------------------------------|
| EXISTING (NOT IN SCOPE)                            |
| ADDITIONAL REMEDIAL WORKS<br>PROPOSED IN THIS MOD. |
| RE-CLADDING WORKS<br>PROPOSED IN DA10626           |

| ons             | Title:      | SOUTH ELEVATION |
|-----------------|-------------|-----------------|
| Doriohor Vallov |             |                 |
| Perisher Valley | Drawing No: | DA2-02          |
| nited           | Issue:      | A               |
|                 | Date:       | 31/10/24        |
|                 |             |                 |