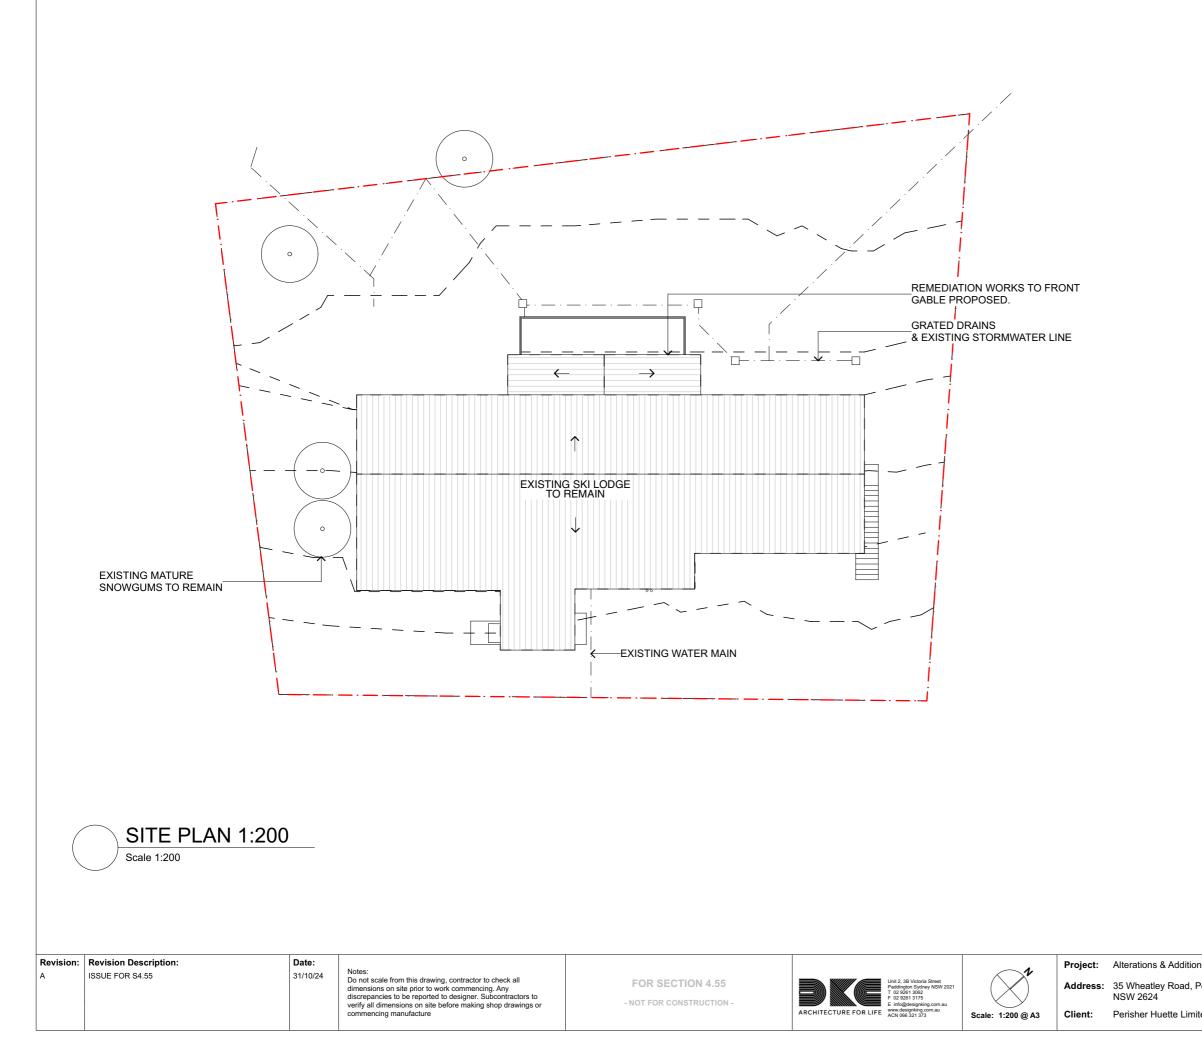

SECTION 4.55 (1A) MODIFICATION TO DA NO. 10626 35 WHEATLEY ROAD, PERISHER VALLEY NSW 2624

ALTERATIONS AND ADDITIONS TO EXISTING TOURIST ACCOMODATION BUILDING. MODIFICATION ENTAILS ADDITIONAL REMEDIATION WORKS TO THE NORTH-WEST FACADE.