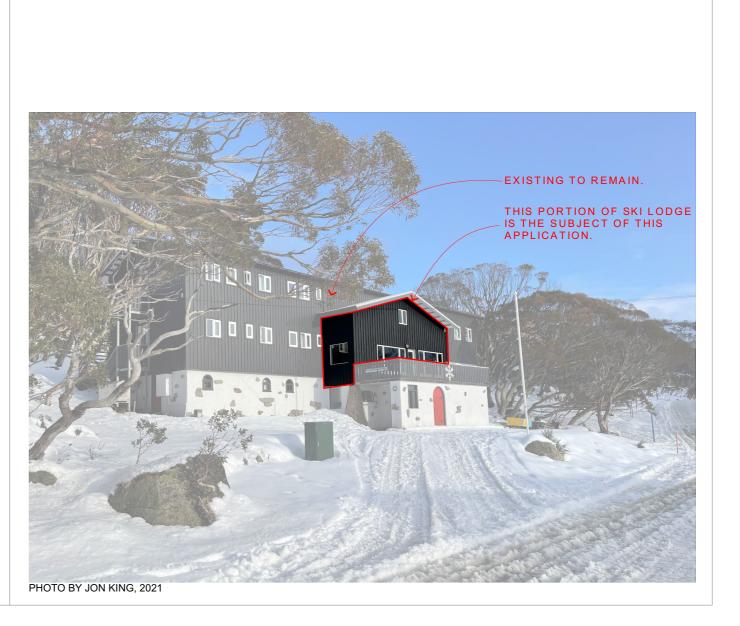

SECTION 4.55 (1A) MODIFICATION TO DA NO. 10626 35 WHEATLEY ROAD, PERISHER VALLEY NSW 2624

ALTERATIONS AND ADDITIONS TO EXISTING TOURIST ACCOMODATION BUILDING. MODIFICATION ENTAILS ADDITIONAL REMEDIATION WORKS TO THE NORTH-WEST FACADE.