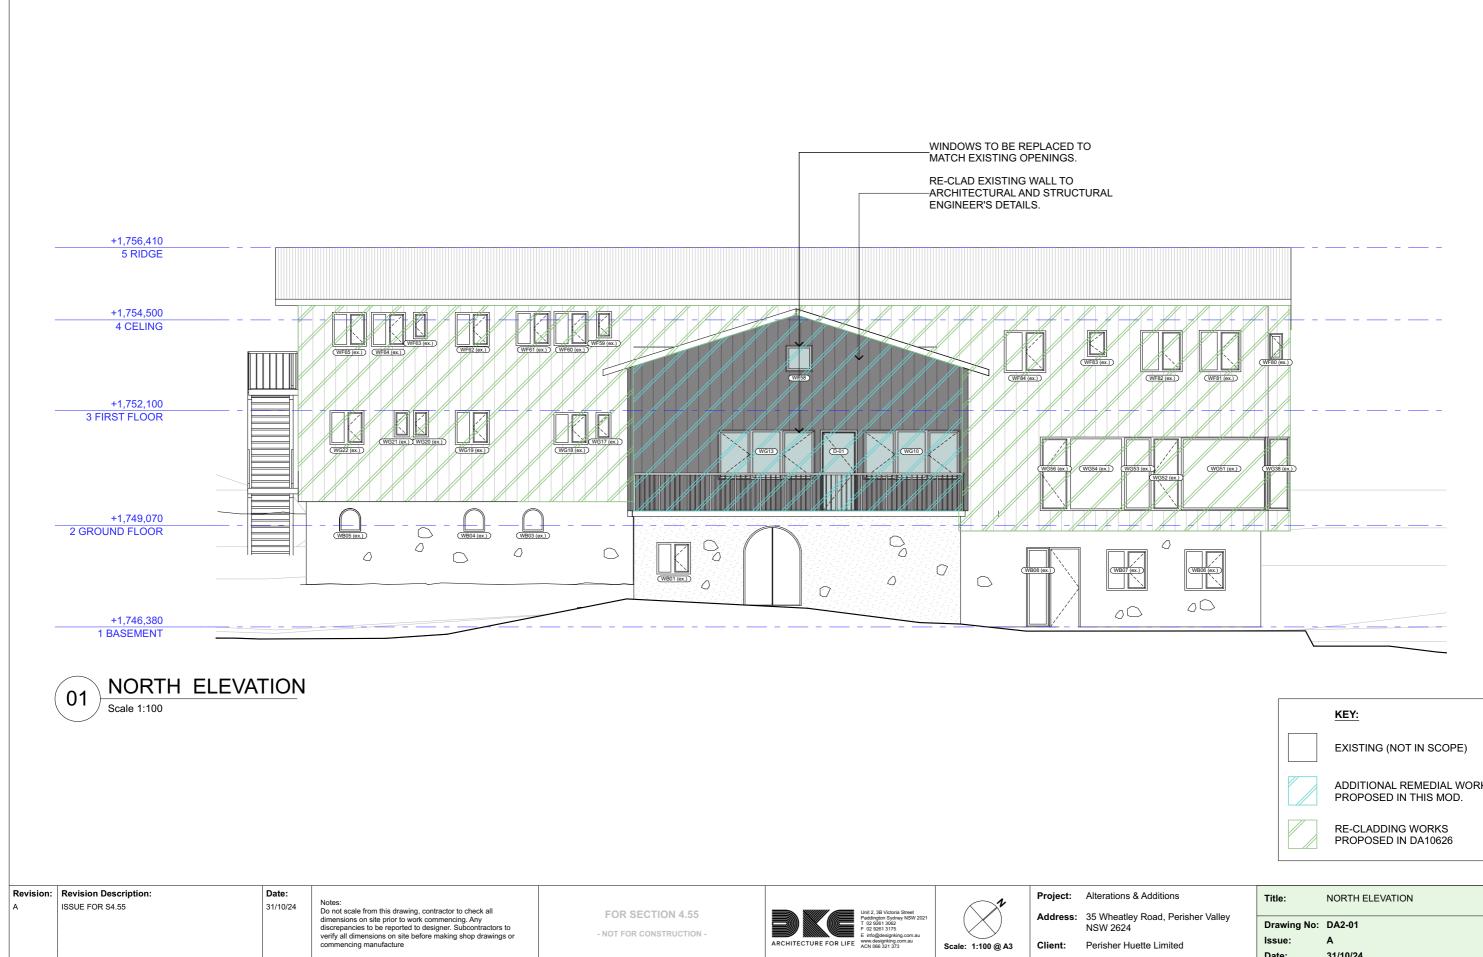

| <u>КЕҮ:</u>                                        |
|----------------------------------------------------|
| EXISTING (NOT IN SCOPE)                            |
| ADDITIONAL REMEDIAL WORKS<br>PROPOSED IN THIS MOD. |
| RE-CLADDING WORKS<br>PROPOSED IN DA10626           |

| ons             | Title:      | NORTH ELEVATION |
|-----------------|-------------|-----------------|
|                 |             |                 |
| Perisher Valley | Drawing No: | DA2-01          |
| nited           | Issue:      | Α               |
|                 | Date:       | 31/10/24        |
|                 |             |                 |