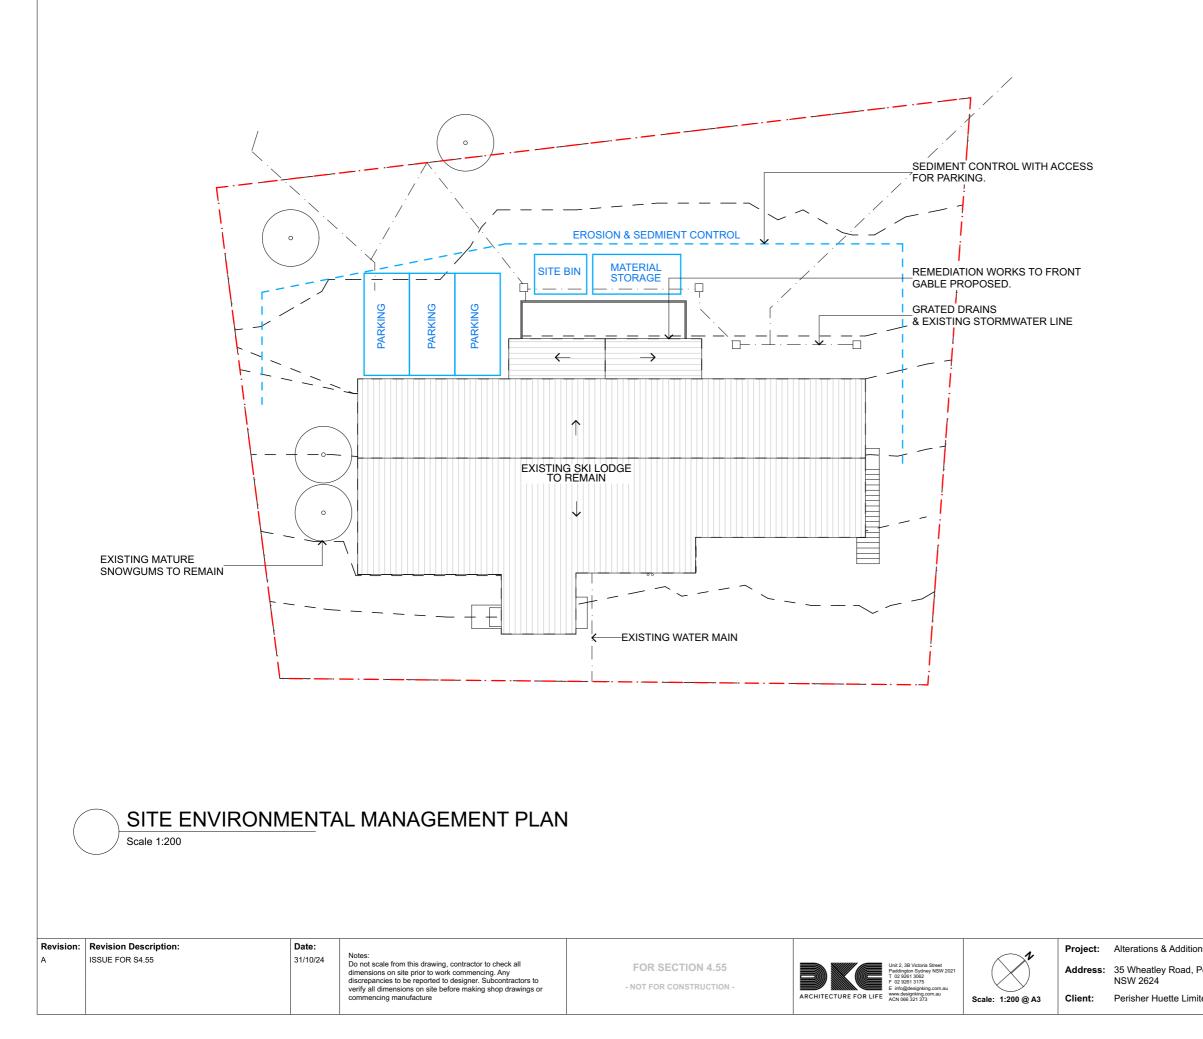

| ns<br>Perisher Valley | Title:      | SITE ENVIRONMENTAL MANAGEMENT<br>PLAN |
|-----------------------|-------------|---------------------------------------|
|                       | Drawing No: | DA3-01                                |
| ted                   | Issue:      | Α                                     |
|                       | Date:       | 31/10/24                              |
|                       |             |                                       |